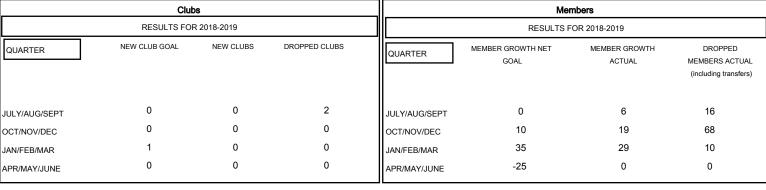

## MONTHLY MEMBERSHIP PROGRESS REPORT

District 118 Y

Results as of: 02/28/2019

**GMT CA** 

## GMT: JOOST PAIJMANS LOCATION TURKEY



## GOALS AND ACTUAL NEW CLUBS CUMULATIVE



## GOALS AND ACTUAL MEMBERS CUMULATIVE



| DROPPED CLUBS: 2  DROPPED MEMBERS |    | 20 CLUBS OF 63 ADDED 1 OR MORE NEW MEMBERS | GENDER DISTRIBUTION  MALE 502 (38.17%)  FEMALE 813 (61.83%)  Women Percentage Fiscal Year Goal: 2% |     |
|-----------------------------------|----|--------------------------------------------|----------------------------------------------------------------------------------------------------|-----|
| DECEASED                          | 3  | CLICK HERE FOR CUMULATIVE  MEMBERSHIP DATA | TOTAL FAMILY UNIT MEMBERS                                                                          | 226 |
| CLUB CANCELLED                    | 0  |                                            |