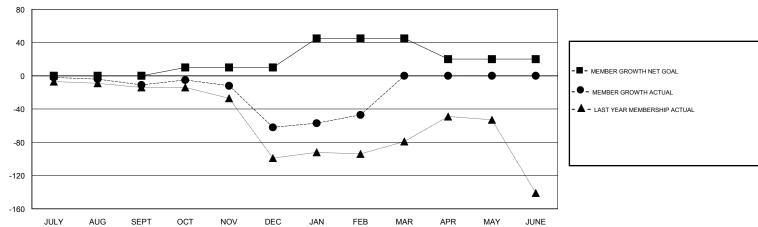

## GOALS AND ACTUAL MEMBERS CUMULATIVE

| DROPPED CLUBS: 2  DROPPED MEMBERS |    | 20 CLUBS OF 63 ADDED 1 OR MORE NEW MEMBERS | GENDER DISTRIBUTION  MALE 502 (38.17%)  FEMALE 813 (61.83%)  Women Percentage Fiscal Year Goal: 2% |     |
|-----------------------------------|----|--------------------------------------------|----------------------------------------------------------------------------------------------------|-----|
| DECEASED                          | 3  | CLICK HERE FOR CUMULATIVE  MEMBERSHIP DATA | TOTAL FAMILY UNIT MEMBERS                                                                          | 226 |
| CLUB CANCELLED                    | 0  |                                            |                                                                                                    | 447 |
| OTHER                             | 91 |                                            | FAMILY MEMBERS PAYING HALF  DUES                                                                   | 117 |
| TOTAL                             | 94 |                                            |                                                                                                    |     |